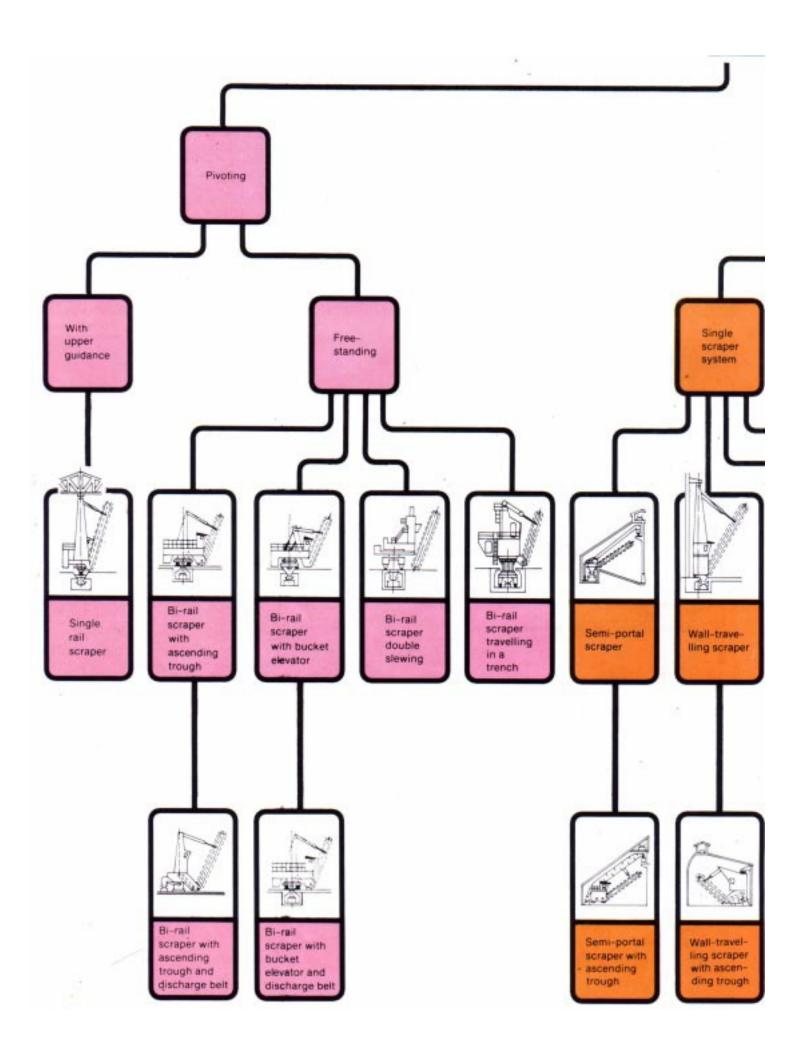

On pages 2 & 3 of this catalogue, a comprehensive chart showing various types of scraper reclaimers for various applications and incorporating different design features is given. The selection of a particular model will depend on the availability of space, type of material to be handled, handling capacity required and other factors. A list of different types of models is givan bellow:

#### Various Models

Elecon Scraper machines are available in nine different models:

- 1. Mono-rail scrapers
- 2. Bi-rail scrapers
- 3. Bi-rail scrapers with bucket elevators
- 4. Bi-rail scrapers with double slewing
- 5. Semi-portal scrapers
- 6. Full-portal scrapers
- 7. Wall travel scrapers
- 8. Linear travel scrapers
- 9. Rotating reclaiming scrapers