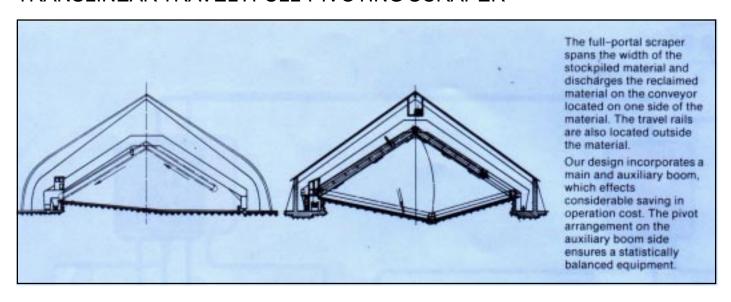

## TRANSLINEAR TRAVEL: PIVOTING SCRAPER MACHINE

## TRANSLINEAR TRAVEL: FULL-PIVOTING SCRAPER