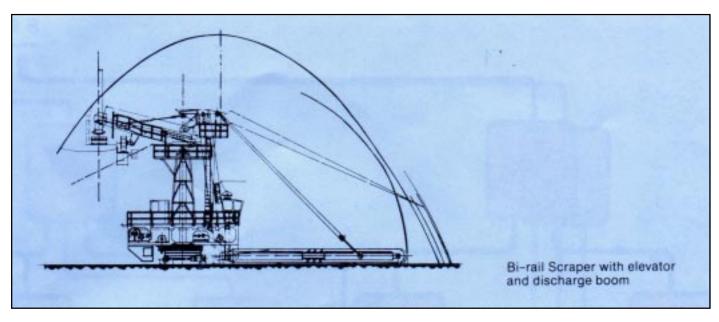

#### Various Models

Elecon Scraper machines are available in nine different models:

- 1. Mono-rail scrapers
- 2. Bi-rail scrapers
- 3. Bi-rail scrapers with bucket elevators
- 4. Bi-rail scrapers with double slewing
- 5. Semi-portal scrapers
- 6. Full-portal scrapers
- 7. Wall travel scrapers
- 8. Linear travel scrapers
- 9. Rotating reclaiming scrapers