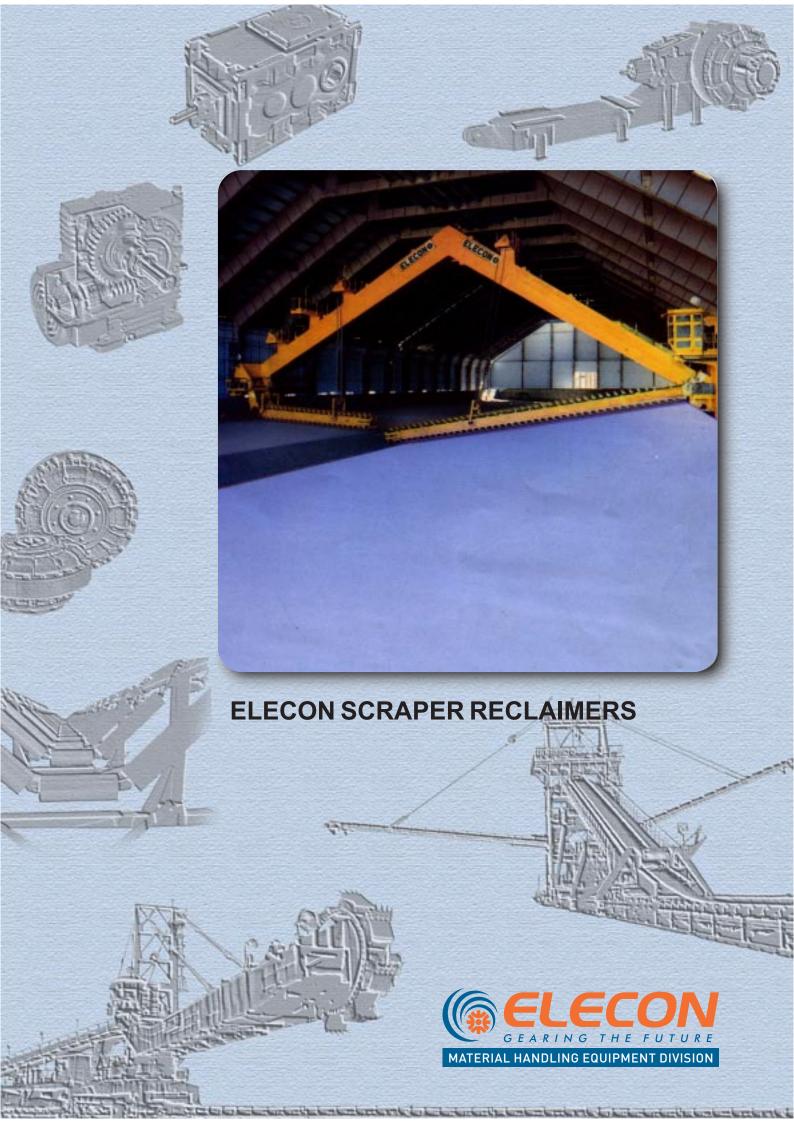

The Reclaiming Scraper is the development of scraping conveyor which was introduced in Europe more than 90 years back. The Reclaiming Scraper was introduced for reclaiming material in open-cast mines in the begining of the 20 the Century. The actual scraping and loading done by scraper chain mechanism has ntroduced a relable and robust arrngement for handling of materal. Scalt Scraper , the frs scraper reclaimer was ntroduced in the world n 1925, in Germany for a long time, was known as Salt Scraper of Fertilizer Reclaiming Scraper. With the passage of time, new and better methods of its application were developed for scraping and reclaiming various types of materials.

Though the basic system of a scraper reclaimer has remained the same for nearly 62 years, the construction of the machine has been simplified and made compact and its efficiency increased considerably. New types of models have been introduced to meet the ever-growng demand for a wide range of material handling systems. The Scraper REclaimers can be designed for handling materials from 50 tonnes/hr. to 2500 tones/hr. and more, depending on the type of material.

#### Salient Features

The main advantages of Scraper REclaimers are the following:

- 1. Negligible wear and tear of the machine.
- 2. Virtually no maintenance cost or very little maintenance cost.
- 3. Less power consumption.
- 4. No effect on material handled, because of scraping and reclaiming.
- 5. Easy handling of sticky/clay-like material.
- 6. Complete removal of stored material.
- 7. Saving of space and civil construction costs, because of its compact design.
- 8. Accessibility for removing material from any point.

The introduction of Scraper Reclaimers in India is not quite recent. Elecon is among the first few in India to manufacture scraper reclaimers for handling urea and NPK. Subsequently, Elecon has manufactured scraper reclaimers for handling coal, limestone, clinker, gypsum, bauxite and other materials.