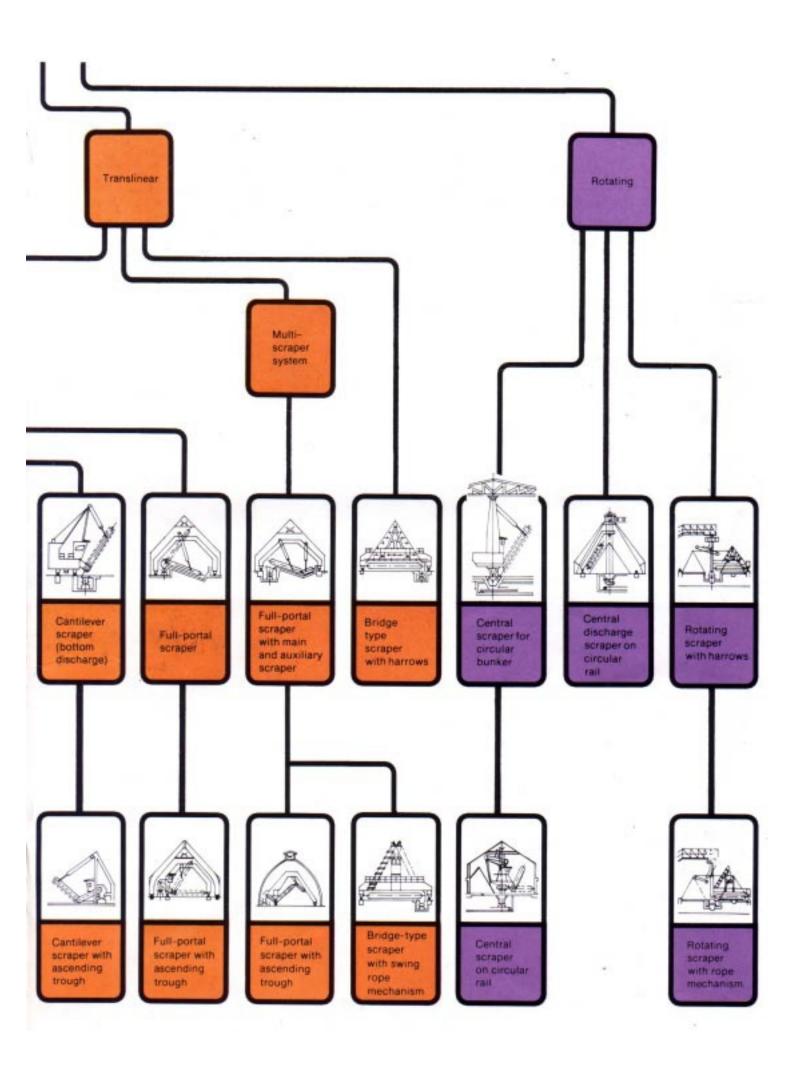

On pages 2 & 3 of this catalogue, a comprehensive chart showing various types of scraper reclaimers for various applications and incorporating different design features is given. The selection of a particular model will depend on the availability of space, type of material to be handled, handling capacity required and other factors. A list of different types of models is givan bellow:

#### Various Models

Elecon Scraper machines are available in nine different models:

- 1. Mono-rail scrapers
- 2. Bi-rail scrapers
- 3. Bi-rail scrapers with bucket elevators
- 4. Bi-rail scrapers with double slewing
- 5. Semi-portal scrapers
- 6. Full-portal scrapers
- 7. Wall travel scrapers
- 8. Linear travel scrapers
- 9. Rotating reclaiming scrapers