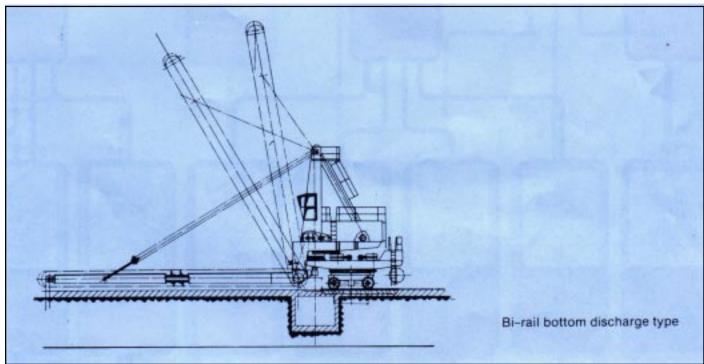

#### Various Models

Elecon Scraper machines are available in nine different models:

- 1. Mono-rail scrapers
- 2. Bi-rail scrapers
- 3. Bi-rail scrapers with bucket elevators
- 4. Bi-rail scrapers with double slewing
- 5. Semi-portal scrapers
- 6. Full-portal scrapers
- 7. Wall travel scrapers
- 8. Linear travel scrapers
- 9. Rotating reclaiming scrapers